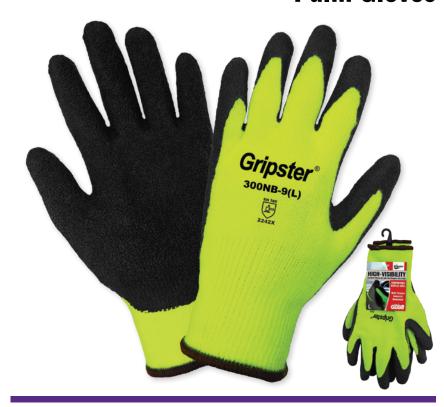

# High-Visibility Etched Rubber-Coated Palm Gloves

#### **DESCRIPTION**

These 10-gauge high-visibility acrylic shell gloves are dipped with black etched rubber. They are comfortable gloves with a great fit that provides an excellent grip. Each pair is individually hang-tagged for retail sale.

# ITEM 300NB

**SIZES 6(XS)-10(XL)** 

# **FEATURES**

- 10-gauge acrylic shell for comfort
- Puncture-resistant, etched-rubber palm retains flexibility and grip in low temperatures
- · Overcast color on hem for easy size identification
- Knit wrist cuff offers users a secure, comfortable fit and prevents gloves from slipping off during use
- EN 388 Levels: 2242X